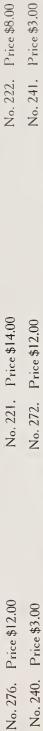

#### BRONZE

No. 223. Price \$6.00 No. 268. Price \$6.00

"DUTCH GIRL" NO. 241 HEIGHT 6" WIDTH 6" 222 241 WIDTH 5" NO. 223 HEIGHT 15" WIOTH 5" "ATHLETE" GREEK SLAVE" 222 O Z HEIGHT 16" 223 HEIGHT 17" WIDTH 10" NO. 221 VICTORY' BY MOREAU NO 272 HEIGHT 10" THE KISS" WIDTH 6" BY RODIN 272 221 268 HEIGHT 19" WIDTH 6" "CROCUS"
BY BORGESON
NO 268
HEIGHT 12"
WIDTH 4" "VENUS DE MILO" NO 276 ANTIOUE 240 NO. 240 HEIGHT 6" WIDTH 6" 276 DUTCH BOY"